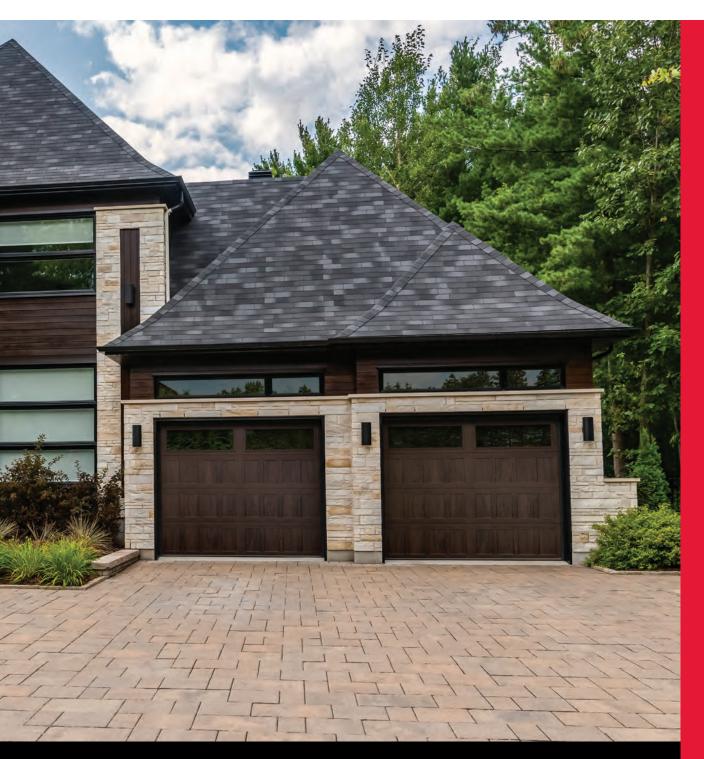

## The finest in woodtone garage doors.

EXCLUSIVELY OFFERED by C.H.I. OVERHEAD DOORS

At C.H.I. Overhead Doors, we believe garage doors should demonstrate both durability and class. Our Accents Woodtones garage doors are meticulously designed and manufactured using full color digital imaging and insulated steel to create the highest quality, most realistic woodtone doors available. Utilizing groundbreaking advances in design and technology, found only at C.H.I. Overhead Doors, each Accents Woodtones garage door is as colorful and authentic as real wood.

## PREMIUM WOODTONE DOORS **ACCENTS WOODTONES**

Featuring the most advanced, highest resolution finishes available, Accents Woodtones accurately portray a non-repeating wood grain to achieve the warmth, appeal, and beauty of a handcrafted wood garage door while providing the strength and durability of steel.