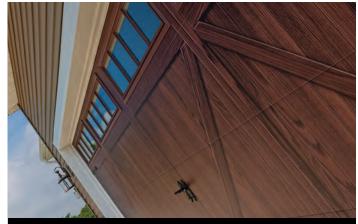

Flush Carriage House, Model 5217-D33 shown in dark oak with optional plain glass and madison window inserts delivers the image of a carriage house overlay garage door on a completely flat surface. Add wrought iron hardware to complete the look.