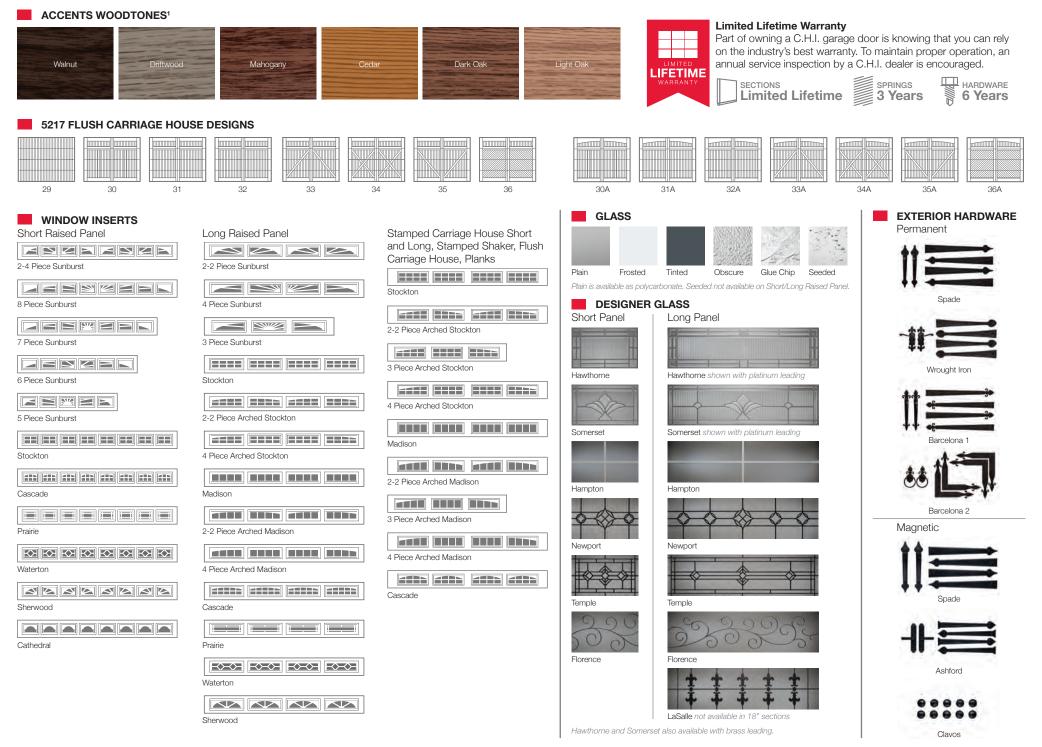

# C.H. ACCENTS WOODTONES

## PREMIUM WOODTONE DOORS **ACCENTS WOODTONES**

Featuring the most advanced, highest resolution finishes available, Accents Woodtones accurately portray a non-repeating wood grain to achieve the warmth, appeal, and beauty of a handcrafted wood garage door while providing the strength and durability of steel.

### ACCENTS WOODTONES PERSONALIZING OPTIONS

Not all options shown are available with every model.

### ACCENTS WOODTONES MODEL SELECTION CHART

| Select Your Garage             | Door Mode             |                          |        |         |                     |         |         |       |      |  |
|--------------------------------|-----------------------|--------------------------|--------|---------|---------------------|---------|---------|-------|------|--|
| BETTER                         |                       |                          |        | BEST    |                     |         |         |       |      |  |
| Insulation Type                |                       |                          |        |         | 1-7/8" Polyurethane |         |         |       |      |  |
|                                |                       |                          |        |         |                     |         |         |       |      |  |
| R-value                        |                       | R-9.65 R-10.29           |        | R-16.55 |                     | R-17.19 | R-17.54 |       |      |  |
| Backing                        |                       | Steel                    |        |         | Steel               |         |         |       |      |  |
| Construction Type              |                       | Medium Duty Heavy Duty   |        |         | Heavy Duty          |         |         |       |      |  |
| Panel Style / Model Number     | er                    |                          |        |         |                     |         |         |       |      |  |
| Short Raised Panel             | 2283                  |                          |        |         |                     |         | 2216    |       |      |  |
| Long Raised Panel              | 4283                  |                          |        |         |                     |         | 4216    |       |      |  |
| Stamped Carriage Short         |                       | 5283                     |        |         | 5216                |         |         |       |      |  |
| Stamped Carriage Long          |                       | 5983                     |        |         | 5916                |         |         |       |      |  |
| Stamped Shaker                 |                       |                          | 2583   |         |                     | 2518    |         |       |      |  |
| Flush Carriage House           |                       |                          |        |         |                     |         |         |       | 5217 |  |
| Planks                         |                       |                          |        | 3285P   |                     |         |         | 3216P |      |  |
| Personalize Your G             | arage Door            |                          |        |         |                     |         |         |       |      |  |
| Accents Woodtones <sup>1</sup> |                       |                          |        |         |                     |         |         |       |      |  |
| Walnut                         | ٠                     | •                        | •      | •       | •                   | •       | •       | •     |      |  |
| Driftwood                      | •                     | •                        | •      | •       | •                   | •       | •       | •     |      |  |
| Mahogany<br>Cedar              | •                     | •                        |        | •       | •                   |         | •       | •     | •    |  |
| Dark Oak                       | •                     | •                        |        | •       | •                   |         | •       | •     | •    |  |
| Light Oak                      | •                     | •                        |        | •       | •                   |         | •       | •     | •    |  |
| Designer Glass All Models a    | are available with ha | ampton, newport, and flo | rence. |         | 1                   | 1       | 1       | 1     | 1    |  |
| Hawthorne                      | •                     |                          |        |         |                     |         | •       |       |      |  |
| Somerset                       | •                     |                          |        |         |                     |         | •       |       |      |  |
| Temple                         | •                     |                          |        |         |                     |         | •       |       |      |  |
| LaSalle                        |                       | •                        | •      | •       | •                   | •       |         | •     | •    |  |