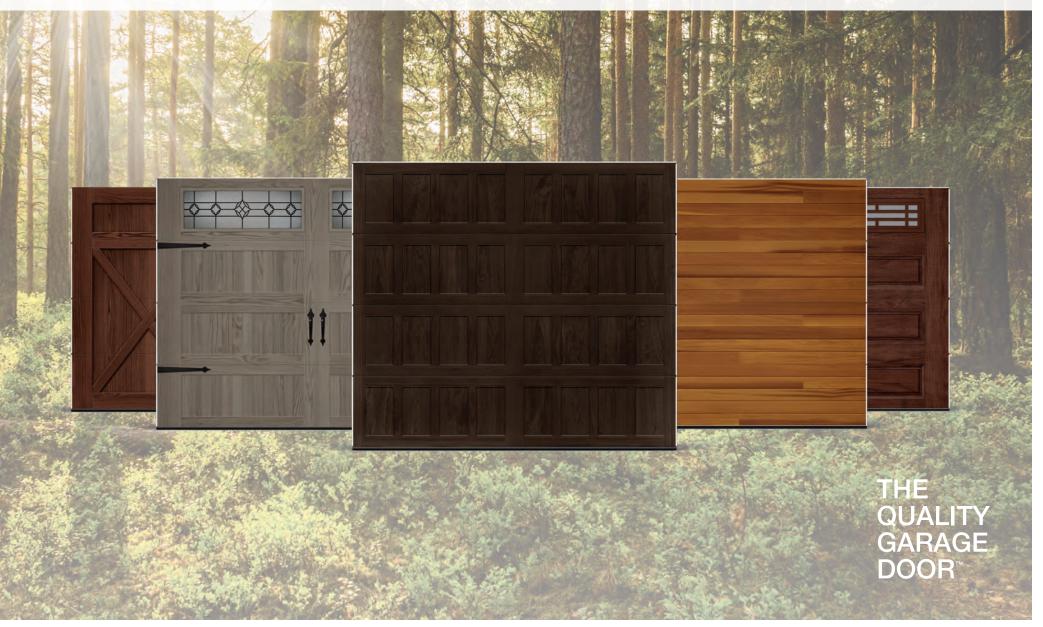

# C.H. ACCENTS WOODTONES

## The finest in woodtone garage doors.

EXCLUSIVELY OFFERED by C.H.I. OVERHEAD DOORS

At C.H.I. Overhead Doors, we believe garage doors should demonstrate both durability and class. Our Accents Woodtones garage doors are meticulously designed and manufactured using full color digital imaging and insulated steel to create the highest quality, most realistic woodtone doors available. Utilizing groundbreaking advances in design and technology, found only at C.H.I. Overhead Doors, each Accents Woodtones garage door is as colorful and authentic as real wood.

## PREMIUM WOODTONE DOORS **ACCENTS WOODTONES**

Featuring the most advanced, highest resolution finishes available, Accents Woodtones accurately portray a non-repeating wood grain to achieve the warmth, appeal, and beauty of a handcrafted wood garage door while providing the strength and durability of steel.

#### **GARAGE DOOR STYLES**

| Long | Raised | Panel |
|------|--------|-------|

Stamped Carriage Short

Stamped Carriage Long

Stamped Shaker

Flush Carriage House shown in design 33

Planks

Long Raised Panel, Model 4216 shown in walnut with optional tinted glass and prairie window inserts.