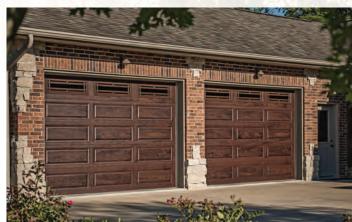

## PREMIUM WOODTONE DOORS **ACCENTS WOODTONES**

Featuring the most advanced, highest resolution finishes available, Accents Woodtones accurately portray a non-repeating wood grain to achieve the warmth, appeal, and beauty of a handcrafted wood garage door while providing the strength and durability of steel.

#### **GARAGE DOOR STYLES**

| Long | Raised | Panel |
|------|--------|-------|

Stamped Carriage Short

Stamped Carriage Long

Stamped Shaker

Flush Carriage House shown in design 33

Planks

Long Raised Panel, Model 4216 shown in walnut with optional tinted glass and prairie window inserts.