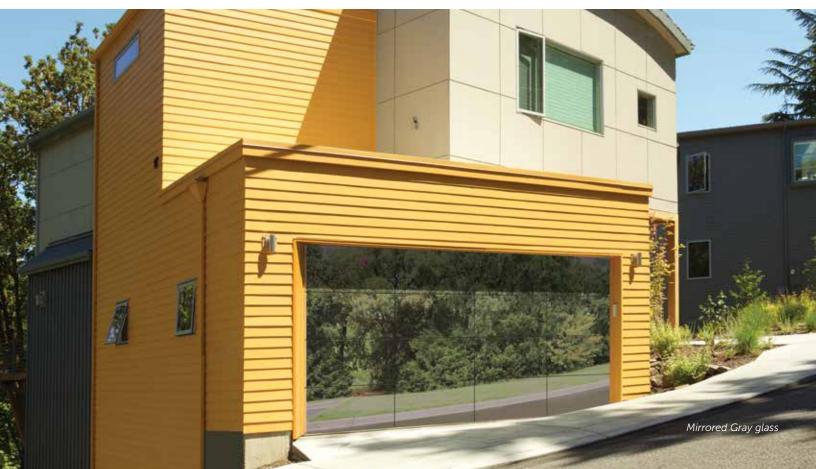

## modern. sleek. luminous.

A revolutionary new aluminum full-view door from Wayne Dalton, the Model 8450 Luminous™ is stylish and sleek.

Glass panels are mounted on top of an aluminum structure for an ultra-modern, frameless look on an easy-to-maintain door.

## **1** Choose Your Style

Opaque White

Opaque Black

Mirrored Gray

Mirrored Bronze

**Translucent Black** 

| 2 Cho         | ose Your Color      |        |                              |        |
|---------------|---------------------|--------|------------------------------|--------|
| Powder Coat I | Finishes (Standard) |        | Anodized Finishes (Optional) |        |
|               |                     |        |                              |        |
|               |                     |        |                              |        |
|               |                     |        |                              |        |
| White         | Black               | Bronze | Black                        | Bronze |

Each door is unique and built to order, therefore a slight deviation in glass alignment is possible. These doors may become hot to the touch in sustained hot weather.

Ø