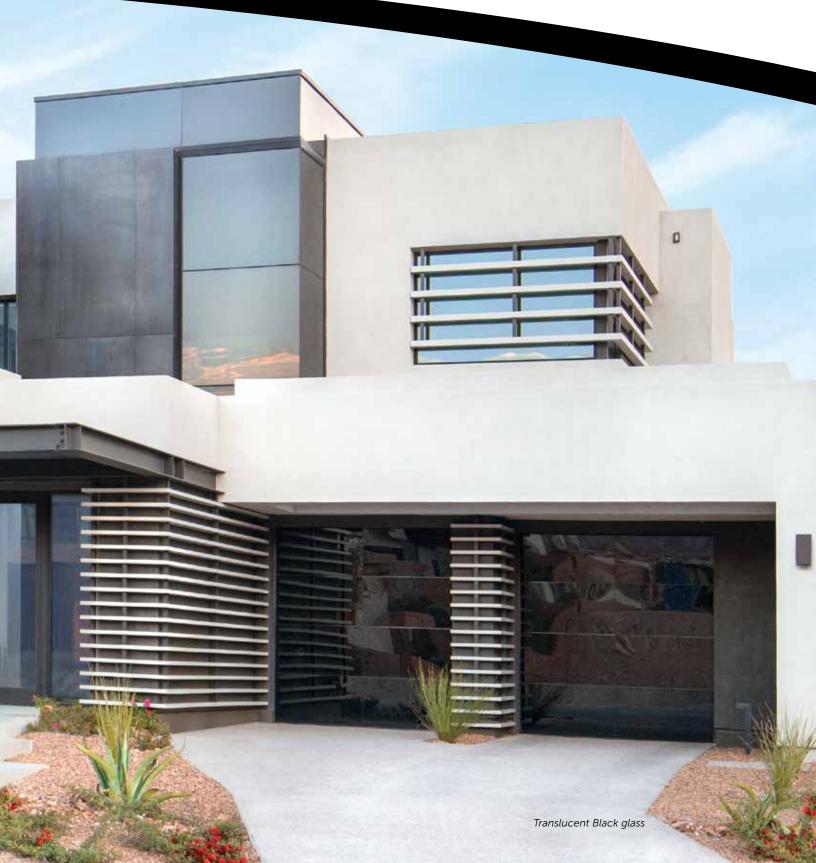

## modern. sleek. luminous.

A revolutionary new aluminum full-view door from Wayne Dalton, the Model 8450 Luminous™ is stylish and sleek.

Glass panels are mounted on top of an aluminum structure for an ultra-modern, frameless look on an easy-to-maintain door.

## **1** Choose Your Style

Opaque White

Opaque Black

Mirrored Gray

Mirrored Bronze

**Translucent Black** 

| 2 Cho         | ose Your Color      |        |                              |        |
|---------------|---------------------|--------|------------------------------|--------|
| Powder Coat I | Finishes (Standard) |        | Anodized Finishes (Optional) |        |
|               |                     |        |                              |        |
|               |                     |        |                              |        |
|               |                     |        |                              |        |
| White         | Black               | Bronze | Black                        | Bronze |