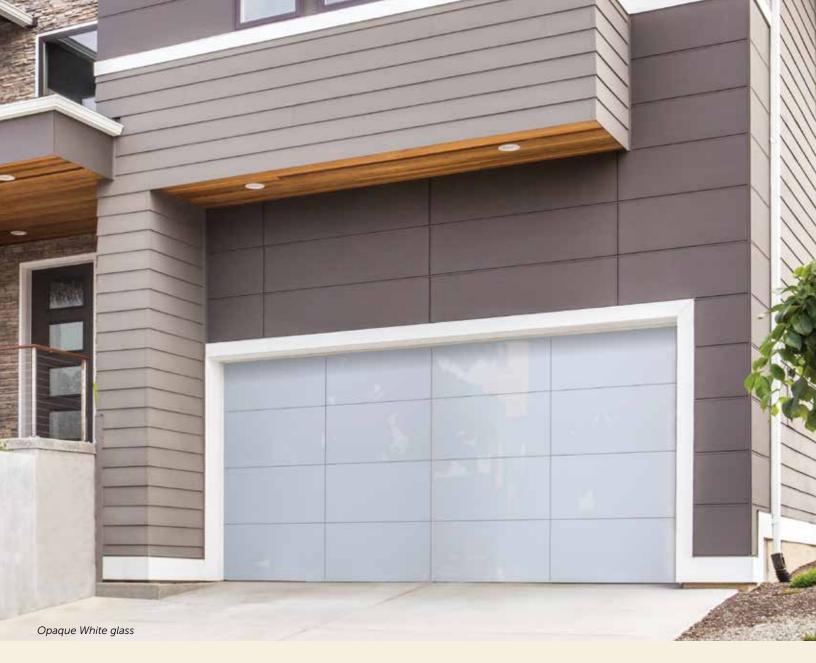

## modern. sleek. luminous.

A revolutionary new aluminum full-view door from Wayne Dalton, the Model 8450 Luminous™ is stylish and sleek.

Glass panels are mounted on top of an aluminum structure for an ultra-modern, frameless look on an easy-to-maintain door.

## **1** Choose Your Style

Opaque White

Opaque Black

Mirrored Gray

Mirrored Bronze

**Translucent Black** 

| 2 Cho         | ose Your Color      |        |                              |        |
|---------------|---------------------|--------|------------------------------|--------|
| Powder Coat I | Finishes (Standard) |        | Anodized Finishes (Optional) |        |
|               |                     |        |                              |        |
|               |                     |        |                              |        |
|               |                     |        |                              |        |
| White         | Black               | Bronze | Black                        | Bronze |