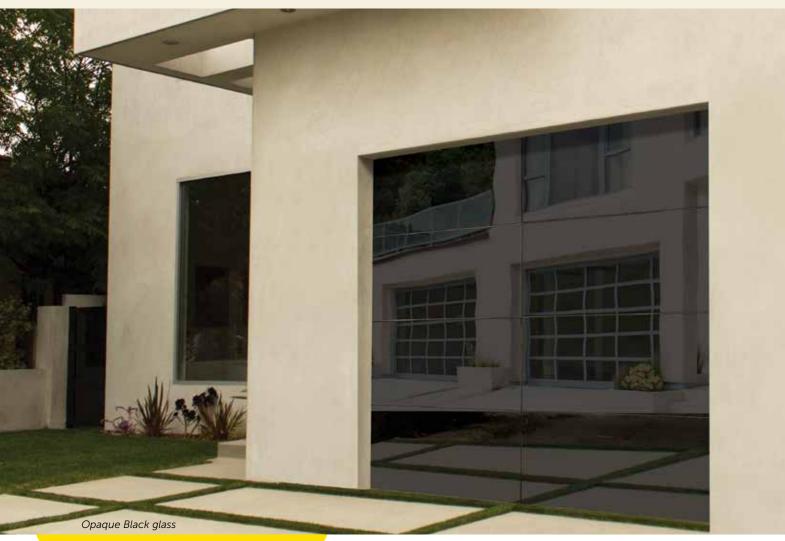

## **1** Choose Your Style

Opaque White

Opaque Black

Mirrored Gray

Mirrored Bronze

**Translucent Black** 

| 2 Cho         | ose Your Color      |        |                              |        |
|---------------|---------------------|--------|------------------------------|--------|
| Powder Coat I | Finishes (Standard) |        | Anodized Finishes (Optional) |        |
|               |                     |        |                              |        |
|               |                     |        |                              |        |
|               |                     |        |                              |        |
| White         | Black               | Bronze | Black                        | Bronze |

## Aluminum and glass pairings

| ALUMINUM OPTIONS                                                             | GLASS COLOR                                                           |  |
|------------------------------------------------------------------------------|-----------------------------------------------------------------------|--|
| White Powder Coat                                                            | Opaque White                                                          |  |
| Black Powder Coat / Bronze Powder Coat /<br>Black Anodized / Bronze Anodized | Opaque Black / Mirrored Gray / Mirrored Bronze /<br>Translucent Black |  |